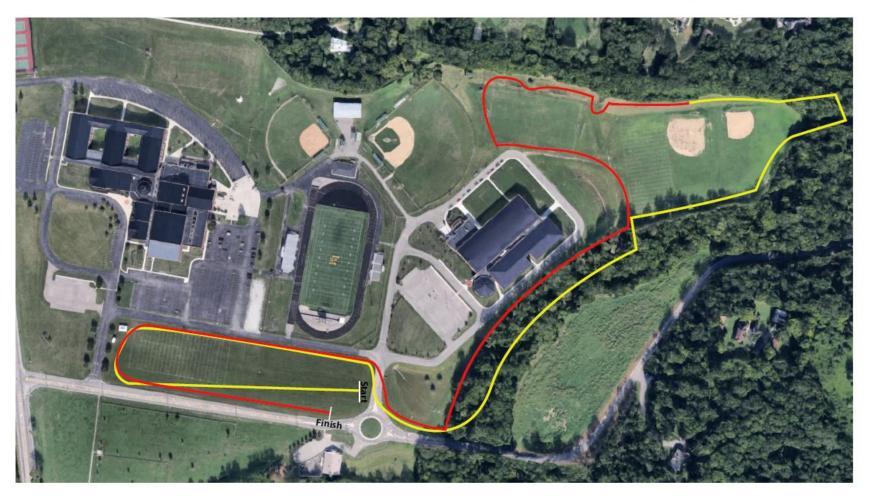

#### Awards:

• **Team**: 1<sup>st</sup> and 2<sup>nd</sup> place trophies

• Individual: Winner gets a plaque, 2<sup>nd</sup> thru 10<sup>th</sup> medals and 11<sup>th</sup>-20<sup>th</sup> ribbons.

**Course**: Relatively flat with a short woods and a few small rolling hill sections. See attachment.

# **Little Miami Junior High Cross Country Course**

1st Mile-Yellow Line

2<sup>nd</sup> Mile-Red Line