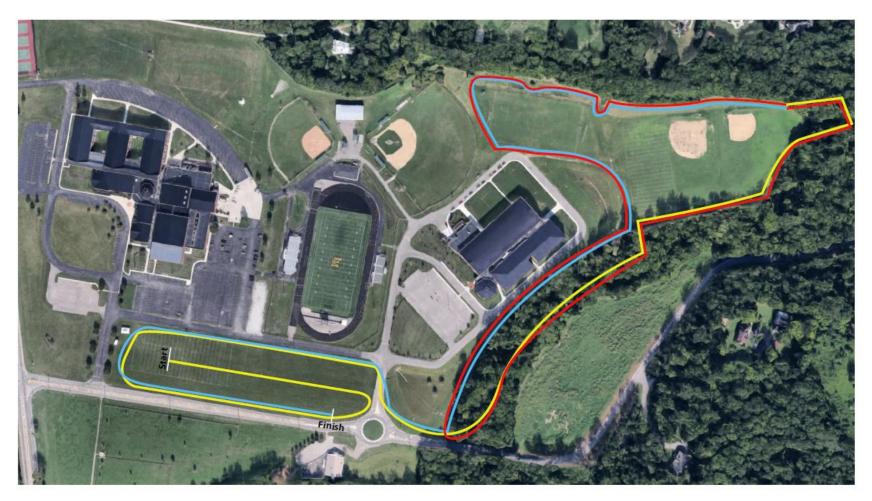

#### Awards:

• **Team**: 1<sup>st</sup> and 2<sup>nd</sup> place trophies

• Individual: Winner gets a plaque, 2<sup>nd</sup> thru 10<sup>th</sup> medals and 11<sup>th</sup>-20<sup>th</sup> ribbons.

**Course**: Relatively flat with a short woods and a few small rolling hill sections. See attachment.

# **Little Miami 5K Cross Country Course**

1st Mile-Yellow Line

2<sup>nd</sup> Mile-Red Line

3<sup>rd</sup> Mile + .1- Blue Line